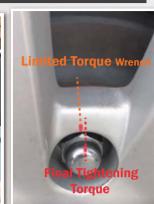

## **Limited Torque Wrench**

- Efficiently for high-volume tire changing
- Limited forward torque with torque stick :
  - Prevents overtightening of lug nuts
  - minimizes alloy wheels damaging
  - max. 100 Nm (75 ft-lb) at 6.2 Bar (90 PSI)
- Final tightening torque by calibrated torque wrench