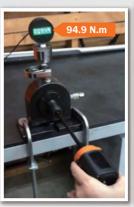

## **Limited Torque Wrench**

- Efficiently for high-volume tire changing
- Limited forward torque with torque stick :
  - Prevents overtightening of lug nuts
  - minimizes alloy wheels damaging
  - max. 100 Nm (75 ft-lb) at 6.2 Bar (90 PSI)
- Final tightening torque by calibrated torque wrench